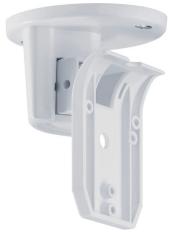

## Art.-Nr. BW8060

Seite 1 von 1

The wall/ceiling mount set is an accessory for motion detectors. It ensures safe installation. Installed at a height of 2.5 m, the motion detectors cover an area of up to 15 m x 15 m. The wall and ceiling mounting set gives you installation flexibility. Whether fitted to wall, ceiling, or in a corner: This set can be fitted easily anywhere. The maximum angle setting is ±45° horizontally and +6°-17.5° vertically. The wall/ceiling mounting set is suitable for the following motion detectors: motion detector ECO, motion detector PROFI VdS, motion detector DUPLEX VdS, motion detector DUPLEX MW VdS, and motion detector TRIPLEX MW VdS.

## Technologies

- Flexible installation options for walls, ceilings and corners
- For ABUS motion detectors BW8000, BW8010, BW8020

| Height                | 60 mm                              |
|-----------------------|------------------------------------|
| Installation location | Wall, ceiling, corner installation |
| Length                | 230 mm                             |
| Width                 | 120 mm                             |