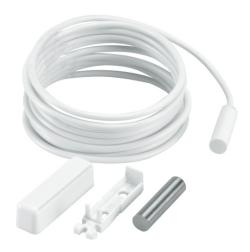

## Opening Detector, 5m, 2-core (white)

Art.-Nr. MK2000W Seite 1 von 2

The opening detector is a magnetic contact for protecting doors and windows. Unauthorised opening is detected and reported to the alarm panel. The opening detector consists of a magnetic contact (reed) and a magnet. These are fitted parallel, in front of, or at right angles to each other at a minimum distance of 13 mm apart. The electric circuit of this NO opening detector is normally open (NO). If the distance between reed and magnet increases by ca. 2 cm, the circuit is closed and an alarm reported. The optimum installation location is the middle of the door or window frame. It can also be fitted to the bottom of the window frame if a particular window with a magnetic contact is to be tilted open. The detector is suitable for both flush and surface-mounted installation. The opening detector is available in white and brown.

#### Technical data - Opening Detector, 5m, 2-core (white)

| Cable length              | 5 m                                            |
|---------------------------|------------------------------------------------|
| Cable type                | 2-core                                         |
| Colour                    | white                                          |
| Connections               | NO, max. contact capacity 100 V / 5 W / 0.05 A |
| Dimensions                | (WxHxD) 11x12x48 mm                            |
| External field protection | No                                             |
| Height                    | 12 mm                                          |
| Housing material          | ABS                                            |
| Installation location     | Integration / surface mounting                 |
| Installation type         | Surface mounting/recessed mounting             |
| Length                    | 48 mm                                          |