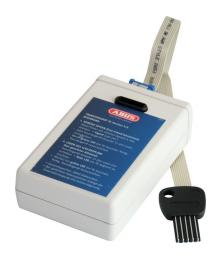

## transfer device

Art.-Nr. 501657 Seite 1 von 2

The transfer device is a bidirectional interface between tags and the administration PC. On the one side tags are read into the PC or recorded events are transmitted. Locking and arming rights are transmitted to the locking systems in the other direction.

#### **Technologies**

- Transfer device for offline data transfer between locking systems/control units/evaluation units and the administration PC
- For carrying out transfer and storage tasks
- Reading in of ABUS chip keys and transponders (with AM-Prox) into the administration PC, transfer of locking and arming rights from the PC to the locking systems and adoption of recorded events from the locking systems onto the PC