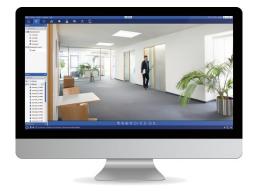

Art.-Nr. TVSW11005

Using the Central Monitor Station (CMS) software, you can monitor, control, and manage the video data from your ABUS recorder on your PC (MAC OS)

## **Technologies**

- Mac software for management of ABUS recorders
- Live view and playback for up to 64 cameras on 4 monitors
- Integrated time schedule management, event programming and log data evaluation
- Graphical bar display of the camera archive with time bars for event and continuous record
- Remote configuration for recorder programming
- Simple data export via integrated download manager
- Integrated alarm manager with pop-up function for immediate display and playback of suspicious events
- Creation of snapshots directly from the live view
- Creation and management of up to 50 users, with the option of individual configuration for each user