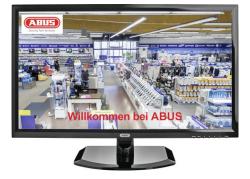

## Art.-Nr. IPCV10020

Seite 1 von 1

The Overlay add-on is an extension for the ABUS IP Viewer for displaying a logo and text line. This function makes it possible to optimize the point of sale.

## Technologies

- Software extension to display logo and text
- Video stream optimization for the POS and adaptation to the corporate design
- Integration of customized data for targeted customer information
- Software extension using activation code
- No further installation or infrastructure necessary