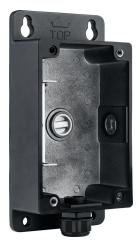

## Installation box black

Art.-Nr. TVAC31300X Seite 1 von 1

For indoor and outdoor protected wiring, the installation box in conjunction with the wall mount TVAC31310, TVAC31311, TVAC31320, TVAC31320X, TVAC31340, TVAC31430 allows professional wall mounting.

## **Technologies**

- Can only be used in combination with TVAC31310, TVAC31311, TVAC31320, TVAC31320X, TVAC31340 or TVAC31430
- Compatible with TVAC31380, TVAC31381, TVAC31381X
- For a protected wiring indoors and outdoors
- Robust aluminum construction
- Internal cable routing possible
- Colour: Black
- 1 opening with G3/4 " connection for cable entry

## Technical data - Installation box black

| Colour     | black         |
|------------|---------------|
| Dimensions | 243x123x63 mm |
| Height     | 63 mm         |
| Length     | 243 mm        |
| Width      | 123 mm        |