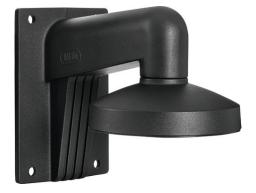

## Wall mount bracket black

## Art.-Nr. TVAC31320X

Seite 1 von 1

This sturdy wall mount with an interior cable duct allows professional mounting of the analogue dome camera. For protecting wiring both indoors and outdoors the wall mount can be used with the installation box TVAC31300X.

## Technologies

- Compatible with IPCB72515A, IPCB74515B, IPCB78515A, IPCB74615B, IPCB78615A, HDCC71510, HDCC72510, HDCC72550, HDCC73550, HDCC75550, HDCC78550
- Internal cable routing possible
- Robust aluminum construction for indoor and outdoor use
- Colour: Black
- Can be combined with the installation box TVAC31300X