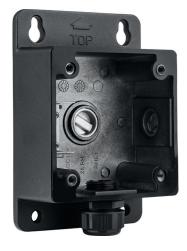

## Installation box black

## Art.-Nr. TVAC31460X

Seite 1 von 1

The Installation Box is an optional accessory for the IP Mini Dome IPCB42510A/B/C, IPCB42515A, IPCB44510A/B/C. If the Wall Mount TVAC31450X is fitted together with the Installation Box, the latter will house the connecting cables, providing protection and insulation for the cabling against moisture both indoors and out. This provides the best possible level of protection for the cable, ensuring it is not affected by environmental factors or tampering.

## Technologies

- Can only be used in combination with TVAC31450X
- For protecting wiring both indoors and outdoors
- Sturdy aluminium construction
- Colour: black