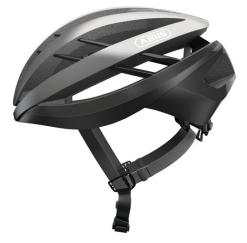

## Aventor dark grey M

Seite 1 von 2

#### PROTECTION MEETS COMFORT

The ideal helmet for road riders with high expectations. The Aventor promises high comfort for both training and competitive use.

The combination of innovative design, the latest technology, outstanding functionality, maximum ventilation and a low weight make the Aventor a real allrounder. The Aventor is the perfect helmet for cyclists who need a cool head for riding in high temperatures and on challenging stages.

#### Technologies

- In-Mold for a durable connection with the outer shell with shock-absorbing helmet material (EPS)
- Ponytail compatibility: Helmet good for people with long hair
- Half-surrounding plastic ring connected to adjustment system
- Lower edge protection: Provides the helmet with additional protection from external influences
- ActiCage: Structural reinforcement integrated into the EPS to optimize stability
- Zoom Ace: Fine adjustment system with handy dial for personalized fit