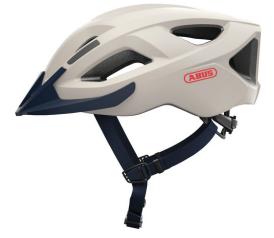

#### BE SPORTY WHILE ON THE MOVE

The Aduro 2.1 is the perfect combination of performance and comfort. A helmet that can keep up with any speed.

The Aduro 2.1 is a helmet for ambitious bikers. With its intelligent features, perfect fit and high standards of absolute safety, the Aduro 2.1 is always the right choice for cycling.

This helmet is at home everywhere; whether on the wide country road or on the demanding trails in the woods and mountains. Maximum comfort, optimum ventilation and perfect safety are guaranteed.

#### Technologies

- In-Mold for a durable connection with the outer shell with shock-absorbing helmet material (EPS)
- High visibility due to bright reflectors
- Foamed-in fly nets
- Ponytail compatibility: Helmet well suited to plait wearers
- Excellent ventilation with 3 air inlets and 10 air outlets connected with flow channels
- Zoom Ace: Finely adjustable adjustment system with handy adjustment wheel for customisable fit
- Size adjustment via a solid ring made of 2 plastic components for optimum stability and positive fit