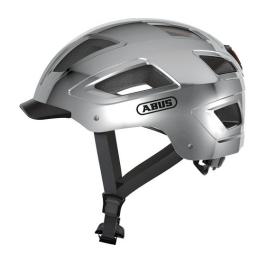

## Hyban 2.0 chrome silver M

Seite 1 von 2

#### THE BEST OF BOTH WORLDS

The Hyban 2.0 combines a particularly robust hard shellwith a huge air intakes.

In combination with the integrated, bright LED rear light, the Hyban 2.0 is the perfect everyday helmet for the city.

#### **Technologies**

- ABS hard shell: Robust helmet made of EPS foam and injection molded outer shell
- High visibility: High visibility due to reflectors
- Bug mesh: Full protection from insects
- Ponytail compatibility: Perfect fit for people with long hair
- Full-ring: Adjustable ring connected to adjustment system enclosing all of the head
- XL Size Large helmet sizes available (62+ cm)
- Excellent ventilation with 5 air inlets and 8 air outlets
- Zoom Ace Urban: Finely adjustable adjustment system with handy adjustment wheel for customisable fit
- Large, highly mounted and integrated LED tail light with 180° visibility

#### Technical data - Hyban 2.0 chrome silver M

| Head size | 52-58 cm |
|-----------|----------|
| Peak      | Yes      |
| Size      | M        |
| Visor     | No       |
| Weight    | 400 g    |