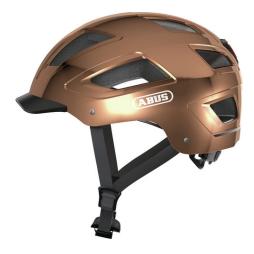

#### THE BEST OF BOTH WORLDS

The Hyban 2.0 combines a particularly robust hard shellwith a huge air intakes.

In combination with the integrated, bright LED rear light, the Hyban 2.0 is the perfect everyday helmet for the city.

### Technologies

- ABS hard shell: Robust helmet made of EPS foam and injection molded outer shell
- High visibility: High visibility due to reflectors
- Bug mesh: Full protection from insects
- Ponytail compatibility: Perfect fit for people with long hair
- Full-ring: Adjustable ring connected to adjustment system enclosing all of the head
- XL Size Large helmet sizes available (62+ cm)
- Excellent ventilation with 5 air inlets and 8 air outlets
- Zoom Ace Urban: Finely adjustable adjustment system with handy adjustment wheel for customisable fit
- Large, highly mounted and integrated LED tail light with 180° visibility