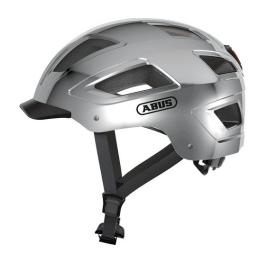

#### THE BEST OF BOTH WORLDS

The Hyban 2.0 combines a particularly robust hard shellwith a huge air intakes.

In combination with the integrated, bright LED rear light, the Hyban 2.0 is the perfect everyday helmet for the city.

#### **Technologies**

- ABS hard shell: Robust helmet made of EPS foam and injection molded outer shell
- High visibility: High visibility due to reflectors
- Bug mesh: Full protection from insects
- Ponytail compatibility: Perfect fit for people with long hair
- Full-ring: Adjustable ring connected to adjustment system enclosing all of the head
- XL Size Large helmet sizes available (62+ cm)
- Excellent ventilation with 5 air inlets and 8 air outlets
- Zoom Ace Urban: Finely adjustable adjustment system with handy adjustment wheel for customisable fit
- Large, highly mounted and integrated LED tail light with 180° visibility