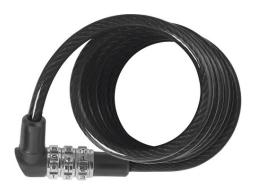

## 3506C/120 black

Seite 1 von 1

Basic protection - easy to use

The coil cable lock 3506 is the answer to a quick and simple theft protection of your bike.

We recommend this lock primarily as basic protection for inexpensive bicycles in regions or places with a low risk of theft.

## **Technologies**

- 6 mm thick and super flexible spiral cable
- Plastic coating to prevent damage to the bicycle's paintwork