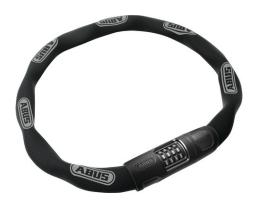

## 8808C/110 black

Seite 1 von 1

The right combo for proper security

Equipped with a two component moulded digits combination, the lock is easy to use and the digits are permanently visibility.

The complete plastic coating of the lock body and the distinctive textile tube of the chain prevent paint damage on the bike.

## **Technologies**

- 8 mm chain with fabric sleeve to prevent damage to the bicycle's paintwork
- The chain is made of specially hardened steel
- Two-component number reels guarantee long-term readability of the digits
- Individually configurable code

## Technical data - 8808C/110 black

| Locking type    | number combination |
|-----------------|--------------------|
| Weight          | 2370 g             |
| alarm function  | No                 |
| color of facets | black              |
| design color    | black              |
| EAN             | 4003318614941      |