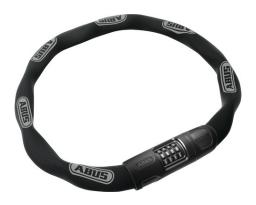

## 8808C/85 black

Seite 1 von 1

The right combo for proper security

Equipped with a two component moulded digits combination, the lock is easy to use and the digits are permanently visibility.

The complete plastic coating of the lock body and the distinctive textile tube of the chain prevent paint damage on the bike.

## Technologies

- 8 mm chain with fabric sleeve to prevent damage to the bicycle's paintwork
- The chain is made of specially hardened steel
- Two-component number reels guarantee long-term readability of the digits
- Individually configurable code

## Technical data - 8808C/85 black

| Locking type    | number combination |
|-----------------|--------------------|
| Weight          | 1990 g             |
| alarm function  | No                 |
| color of facets | black              |
| design color    | black              |
| EAN             | 4003318614903      |