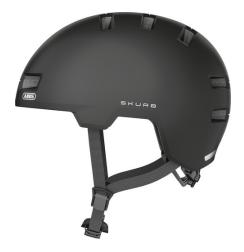

## Skurb velvet black S

Seite 1 von 2

Urban Safety. Urban Lifestyle.

The ABUS Skurb is the perfect solution for commuters and trendy sportspeople - either for skating, longboarding or BMX.

For those who previously had to wear a heavy ABS hard shell helmet in one-size-fits-all will like the style and features of this trendy bike helmet.

### Technologies

- In-Mold for a durable connection with the outer shell with shock-absorbing helmet material (EPS)
- Ponytail compatibility: Helmet well suited to plait wearers
- Size adjustment via a solid ring made of 2 plastic components for optimum stability and positive fit
- Zoom Ace fine adjustment system with a non-slip adjusting wheel •
- Detachable Full-ring for best comfort
- Optimum ventilation for this helmet type with 2 air inlets and 10 air outlets

| Technical data - Skurb velvet black S |          |
|---------------------------------------|----------|
| Head size                             | 52-56 cm |
| Size                                  | S        |
| Visor                                 | No       |
| Weight                                | 300 g    |
| backlight                             | No       |
| color of facets                       | black    |