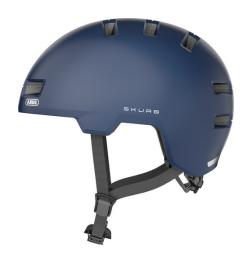

## Skurb midnight blue L

Seite 1 von 2

Urban Safety. Urban Lifestyle.

The ABUS Skurb is the perfect solution for commuters and trendy sportspeople - either for skating, longboarding or BMX.

For those who previously had to wear a heavy ABS hard shell helmet in one-size-fits-all will like the style and features of this trendy bike helmet.

#### Technical data - Skurb midnight blue L

| Head size       | 58-61 cm |
|-----------------|----------|
| Size            | L        |
| Visor           | No       |
| Weight          | 340 g    |
| backlight       | No       |
| color of facets | blue     |