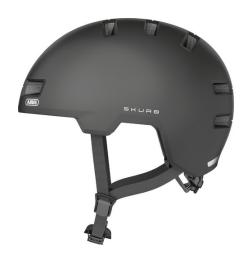

## Skurb titan S

Seite 1 von 2

Urban Safety. Urban Lifestyle.

The ABUS Skurb is the perfect solution for commuters and trendy sportspeople - either for skating, longboarding or BMX.

For those who previously had to wear a heavy ABS hard shell helmet in one-size-fits-all will like the style and features of this trendy bike helmet.

#### **Technologies**

- In-Mold for a durable connection with the outer shell with shock-absorbing helmet material (EPS)
- Ponytail compatibility: Helmet well suited to plait wearers
- Size adjustment via a solid ring made of 2 plastic components for optimum stability and positive fit
- Zoom Ace fine adjustment system with a non-slip adjusting wheel
- Detachable Full-ring for best comfort
- Optimum ventilation for this helmet type with 2 air inlets and 10 air outlets