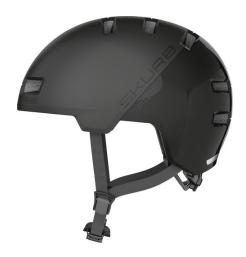

## Skurb ACE velvet black M

Seite 1 von 2

Urban Safety. Urban Lifestyle.

The ABUS Skurb is the perfect solution for commuters and trendy sportspeople - either for skating, longboarding or BMX.

For those who previously had to wear a heavy ABS hard shell helmet in one-size-fits-all will like the style and features of this trendy bike helmet. In particular, the unique surface consisting of matt and glossy parts creates an eye-catching effect.

## **Technologies**

- In-Mold for a durable connection with the outer shell with shock-absorbing helmet material (EPS)
- Ponytail compatibility: Helmet well suited to plait wearers
- Size adjustment via a solid ring made of 2 plastic components for optimum stability and positive fit
- Lower edge protection: Provides the helmet with additional protection from external influences
- Zoom Ace fine adjustment system with a non-slip adjusting wheel
- Detachable Full-ring for best comfort
- Optimum ventilation for this helmet type with 2 air inlets and 10 air outlets