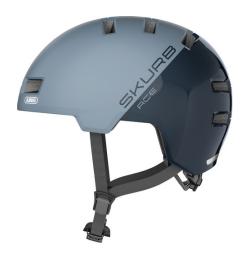

## Skurb ACE glacier blue L

Seite 1 von 2

Urban Safety. Urban Lifestyle.

The ABUS Skurb is the perfect solution for commuters and trendy sportspeople - either for skating, longboarding or BMX.

For those who previously had to wear a heavy ABS hard shell helmet in one-size-fits-all will like the style and features of this trendy bike helmet. In particular, the unique surface consisting of matt and glossy parts creates an eye-catching effect.