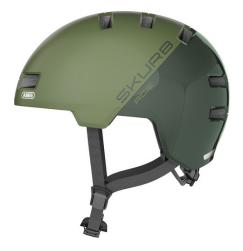

## Skurb ACE jade green S

Seite 1 von 2

Urban Safety. Urban Lifestyle.

The ABUS Skurb is the perfect solution for commuters and trendy sportspeople - either for skating, longboarding or BMX.

For those who previously had to wear a heavy ABS hard shell helmet in one-size-fits-all will like the style and features of this trendy bike helmet. In particular, the unique surface consisting of matt and glossy parts creates an eye-catching effect.

## Technologies

- In-Mold for a durable connection with the outer shell with shock-absorbing helmet material (EPS)
- Ponytail compatibility: Helmet well suited to plait wearers
- Size adjustment via a solid ring made of 2 plastic components for optimum stability and positive fit
- Lower edge protection: Provides the helmet with additional protection from external influences
- Zoom Ace fine adjustment system with a non-slip adjusting wheel
- Detachable Full-ring for best comfort
- Optimum ventilation for this helmet type with 2 air inlets and 10 air outlets