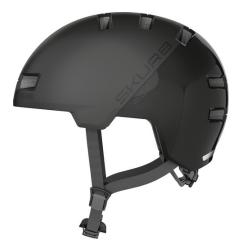

## Skurb ACE velvet black S

Seite 1 von 2

Urban Safety. Urban Lifestyle.

The ABUS Skurb is the perfect solution for commuters and trendy sportspeople - either for skating, longboarding or BMX.

For those who previously had to wear a heavy ABS hard shell helmet in one-size-fits-all will like the style and features of this trendy bike helmet. In particular, the unique surface consisting of matt and glossy parts creates an eye-catching effect.

## **Technologies**

- In-Mold for a durable connection with the outer shell with shock-absorbing helmet material (EPS)
- Ponytail compatibility: Helmet well suited to plait wearers
- Size adjustment via a solid ring made of 2 plastic components for optimum stability and positive fit
- Lower edge protection: Provides the helmet with additional protection from external influences
- Zoom Ace fine adjustment system with a non-slip adjusting wheel
- Detachable Full-ring for best comfort
- Optimum ventilation for this helmet type with 2 air inlets and 10 air outlets