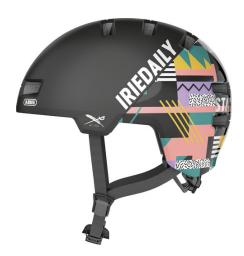

## Skurb ACE Iriedaily black M

Seite 1 von 2

Urban Safety. Urban Lifestyle.

The ABUS Skurb is the perfect solution for commuters and trendy sportspeople - either for skating, longboarding or BMX.

For those who previously had to wear a heavy ABS hard shell helmet in one-size-fits-all will like the style and features of this trendy bike helmet. In particular, the unique surface consisting of matt and glossy parts creates an eye-catching effect.