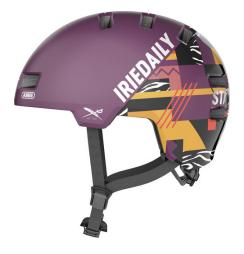

## Skurb ACE Iriedaily plum M

Seite 1 von 2

Urban Safety. Urban Lifestyle.

The ABUS Skurb is the perfect solution for commuters and trendy sportspeople - either for skating, longboarding or BMX.

For those who previously had to wear a heavy ABS hard shell helmet in one-size-fits-all will like the style and features of this trendy bike helmet. In particular, the unique surface consisting of matt and glossy parts creates an eye-catching effect.

## **Technologies**

- In-Mold for a durable connection with the outer shell with shock-absorbing helmet material (EPS)
- Ponytail compatibility: Helmet well suited to plait wearers
- Size adjustment via a solid ring made of 2 plastic components for optimum stability and positive fit
- Lower edge protection: Provides the helmet with additional protection from external influences
- Zoom Ace fine adjustment system with a non-slip adjusting wheel
- Detachable Full-ring for best comfort
- Optimum ventilation for this helmet type with 2 air inlets and 10 air outlets