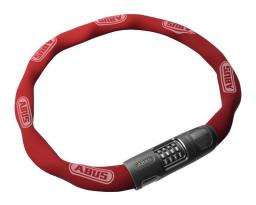

## 8808C/85 russet red

Seite 1 von 1

The right combo for proper security

Equipped with a two component moulded digits combination, the lock is easy to use and the digits are permanently visibility.

The complete plastic coating of the lock body and the distinctive textile tube of the chain prevent paint damage on the bike.

## Technologies

- 8 mm chain with fabric sleeve to prevent damage to the bicycle's paintwork
- The chain is made of specially hardened steel
- Two-component number reels guarantee long-term readability of the digits
- Individually configurable code

## Technical data - 8808C/85 russet red

| Locking type    | number combination |
|-----------------|--------------------|
| Weight          | 1990 g             |
| alarm function  | No                 |
| color of facets | red                |
| design color    | russet red         |
| EAN             | 4003318614910      |