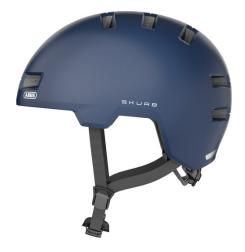

# Skurb midnight blue S

Seite 1 von 2

Urban Safety. Urban Lifestyle.

The ABUS Skurb is the perfect solution for commuters and trendy sportspeople - either for skating, longboarding or BMX.

For those who previously had to wear a heavy ABS hard shell helmet in one-size-fits-all will like the style and features of this trendy bike helmet.

#### Technologies

- In-Mold for a durable connection with the outer shell with shock-absorbing helmet material (EPS)
- Ponytail compatibility: Helmet well suited to plait wearers
- Size adjustment via a solid ring made of 2 plastic components for optimum stability and positive fit
- Zoom Ace fine adjustment system with a non-slip adjusting wheel
- Detachable Full-ring for best comfort
- Optimum ventilation for this helmet type with 2 air inlets and 10 air outlets