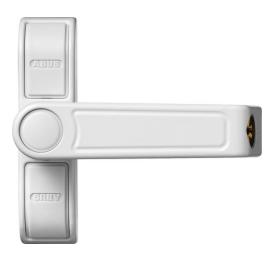

#### WINDOW LOCK WITH TURNING BOLT

Practical assembly, without drilling into the window wing:

The ABUS 2410 additional window lock has a turning bolt and is only mounted on the window frame thanks to this. To lock, the bolt is simply swung onto the window wing; the key is required to open the security device. The additional lock can be used on the handle side of single-leaf windows made of aluminium, wood or plastic. You should secure the hinge side separately.

#### **Technologies**

- Fitting on the frame only
- Strong hook-bolt lock
- Incl. two keys

#### Operation and use

- For inward opening windows and patio doors
- · Lock with the hook-bolt lock, open with a key
- Can be supplied keyed alike with a variety of other ABUS products
- Suitable for all surface materials, such as wood, PVC and aluminium