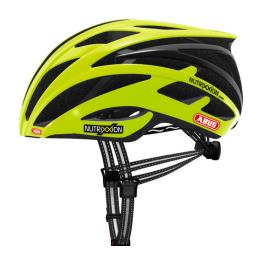

#### **Technologies**

- Multi Shell In-Mold for durable bonding of multi-part outer shell and shock-absorbing helmet material (EPS)
- Multi Density helmet material (EPS) for low weight and optimized impact protection
- Increased stability through ABUS Safety Tech (AST) structural reinforcement
- Zoom fine-adjustable, super-light height-adjustable adjustment system
- Size adjustment with half ring system
- Extremely good ventilation through 20 air inlets and 11 air outlets connected by particularly deep flow channels
- Removable and washable padding with maximum wearing comfort
- Soft straps that are simple to fit thanks to practical strap adjusters
- Removable visor (included)
- Passive safety due to reflectors with particularly high reflection effect