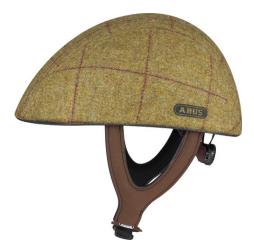

## **Cyclonaut Signature**

Seite 1 von 2

### Technologies

- In-Mold for durable fusion of the combination outer shell-textile cover and the shock absorbing helmet material (EPS)
- Zoom SL precise adjustment system with handy adjustment wheel
- Removable and washable padding with highest wearing comfort
- Soft touch straps easy to adjust by practical sliders
- Fidlock magnetic lock (Signature Edition)
- Removable ear pads with opening for earphones in a lock-optics (Signature Edition)
- Unique shape inspired from the 20s •

### Tips

- This very fashionable helmet fulfils the demands of urban cyclists and commuters
- The user's styling goes on inconspicuously with the helmet •

| Technical data - Cyclonaut Signature |              |
|--------------------------------------|--------------|
| Head size                            | 54-58 cm     |
| Size                                 | M            |
| Weight                               | 330 g        |
| backlight                            | No           |
| color of facets                      | brown, brown |
| design color                         | tartan       |