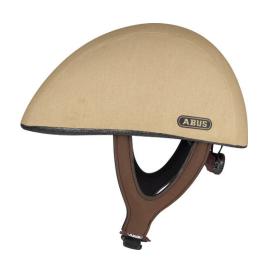

#### **Technologies**

- In-Mold for durable fusion of the combination outer shell-textile cover and the shock absorbing helmet material (EPS)
- Zoom SL precise adjustment system with handy adjustment wheel
- Removable and washable padding with highest wearing comfort
- Soft touch straps easy to adjust by practical sliders
- Fidlock magnetic lock (Signature Edition)
- Removable ear pads with opening for earphones in a lock-optics (Signature Edition)
- Unique shape inspired from the 20s

#### Technical data - Cyclonaut

| Head size       | 58-62 cm |
|-----------------|----------|
| Size            | L        |
| Weight          | 380 g    |
| backlight       | No       |
| color of facets | brown    |
| design color    | beige    |