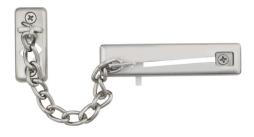

# SK69 nickel-plated

Seite 1 von 1

THE TRIED AND TESTED SOLUTION

Classic door chain for house and flat doors.

With this door chain you can open the door a crack wide to dare a safe look out of your house or flat door. In this way, you can prevent uninvited guests from entering. The chain is made of welded steel and protected from careless children's hands thanks to a spring-loaded bar.

# Technologies

- Welded steel chain
- Childproof lock: spring-loaded bolt
- Integrated chain support