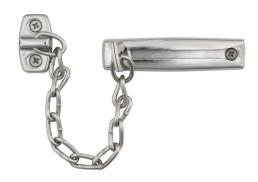

#### THE TRADTIONAL APPROACH

No one wants to let uninvited guests into their home. Protect yours with this traditional door chain with integrated childproof safety catch.

The chain is made of welded steel. It is inserted into a robust cast iron rail. The door chain enables the house or flat door to be opened a crack wide. A spring in the rail protects against children opening the door without permission.

# **Technologies**

- Welded steel chain
- Childproof lock: spring-loaded bolt
- Integrated chain support
- Cast rail