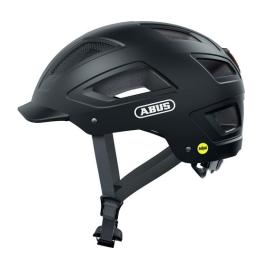

#### THE BEST OF BOTH WORLDS

The Hyban 2.0 combines a particularly robust hard shellwith a huge air intakes.

In combination with the integrated, bright LED rear light, the Hyban 2.0 is the perfect everyday helmet for the city.

#### Technologies

- ABS hard shell: Robust helmet made of EPS foam and injection molded outer shell
- High visibility: High visibility due to reflectors
- Bug mesh: Full protection from insects
- Ponytail compatibility: Perfect fit for people with long hair
- Full-ring: Adjustable ring connected to adjustment system enclosing all of the head
- XL Size Large helmet sizes available (62+ cm)
- Excellent ventilation with 5 air inlets and 8 air outlets
- Zoom Ace Urban: Finely adjustable adjustment system with handy adjustment wheel for customisable fit
- Large, highly mounted and integrated LED tail light with 180° visibility