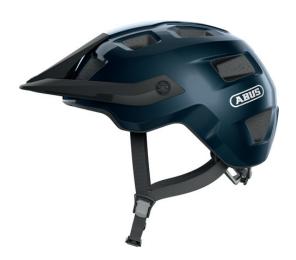

## MoTrip midnight blue L

Seite 1 von 2

#### FOR OFF-ROAD ADVENTURES

An ideal off-road helmet for the first rides on uneven terrain. The MoTrip promises a high level of comfort for your rides over hill and dale.

The deep fit of the MTB helmet ensures the best possible protection for the head. To make off-road rides more comfortable, the MoTrip is also equipped with the MTB adjustment system. This enable both individual size adjustment and height adjustability using the adjustment wheel at the back of the head. This is a great advantage for ponytail wearers, as they can make room for a ponytail by adjusting the height. Go on off-road adventures with the lightweight and well ventilated bike helmet or alternatively wear it for commuting.

#### **Technologies**

- In-Mould for a permanent bond between the outer shell and the shock-absorbing helmet material (EPS)
- Zoom Ace MTB: Height-adjustable adjustment system to fit the head circumference
- Ponytail compatibility: Helmet well suited for ponytail wearers
- Adjustable strap divider
- Height-adjustable visor
- Ventilation: excellent ventilation through 6 air inlets and 8 air outlets