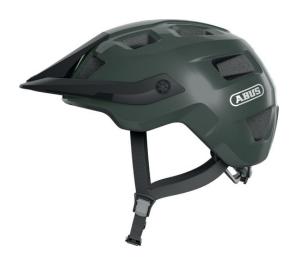

## MoTrip pine green M

Seite 1 von 2

#### FOR OFF-ROAD ADVENTURES

An ideal off-road helmet for the first rides on uneven terrain. The MoTrip promises a high level of comfort for your rides over hill and dale.

The deep fit of the MTB helmet ensures the best possible protection for the head. To make off-road rides more comfortable, the MoTrip is also equipped with the MTB adjustment system. This enable both individual size adjustment and height adjustability using the adjustment wheel at the back of the head. This is a great advantage for ponytail wearers, as they can make room for a ponytail by adjusting the height. Go on off-road adventures with the lightweight and well ventilated bike helmet or alternatively wear it for commuting.

#### **Technologies**

- In-Mould for a permanent bond between the outer shell and the shock-absorbing helmet material (EPS)
- Zoom Ace MTB: Height-adjustable adjustment system to fit the head circumference
- Ponytail compatibility: Helmet well suited for ponytail wearers
- Adjustable strap divider
- Height-adjustable visor
- Ventilation: excellent ventilation through 6 air inlets and 8 air outlets