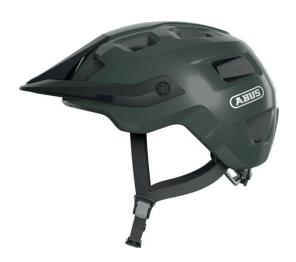

#### FOR OFF-ROAD ADVENTURES

An ideal off-road helmet for the first rides on uneven terrain. The MoTrip promises a high level of comfort for your rides over hill and dale.

The deep fit of the MTB helmet ensures the best possible protection for the head. To make off-road rides more comfortable, the MoTrip is also equipped with the MTB adjustment system. This enable both individual size adjustment and height adjustability using the adjustment wheel at the back of the head. This is a great advantage for ponytail wearers, as they can make room for a ponytail by adjusting the height. Go on off-road adventures with the lightweight and well ventilated bike helmet or alternatively wear it for commuting.

#### **Technologies**

- In-Mould for a permanent bond between the outer shell and the shock-absorbing helmet material (EPS)
- Zoom Ace MTB: Height-adjustable adjustment system to fit the head circumference
- Ponytail compatibility: Helmet well suited for ponytail wearers
- Adjustable strap divider
- Height-adjustable visor
- Ventilation: excellent ventilation through 6 air inlets and 8 air outlets