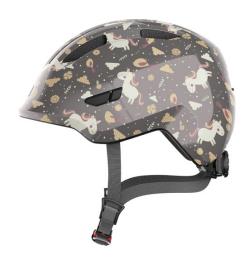

With 16 different themes, it'll be hard to choose which Smiley 3.0 should be part of your family. The shiny helmets are available with child-friendly patterns as well as in solid colours. With so much to choose from, every boy and girl will find a head guard they love to wear.

### Technical data - Smiley 3.0 grey horse M

| Head size       | 50-55 cm      |
|-----------------|---------------|
| Peak            | No            |
| Size            | M             |
| Visor           | No            |
| Weight          | 240 g         |
| backlight       | No            |
| color of facets | grey, pink    |
| design color    | grey horse    |
| EAN             | 4003318672538 |