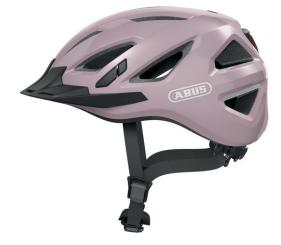

## Urban-I 3.0 mellow mauve M

Seite 1 von 2

#### ENTERING 3rd GENERATION

The Urban-I 3.0 is one of the best-known urban helmets in Germany and Europe and entering the 3rd generation.

Popular among women and men, young and old. The Urban-I 3.0 is a perfectly equipped, urban bike helmet with a number of practical features. Its pleasingly discreet appearance, practical functions, and refined design make the Urban-I 3.0 one of our most successful helmets.

#### Technologies

- In-Mold for a durable connection with the outer shell with shock-absorbing helmet material (EPS)
- High visibility due to reflectors
- Foamed-in fly net
- Ponytail compatibility: Perfect fit for people with long hair
- Full-ring: Adjustable ring connected to adjustment system enclosing all of the head
- XL Size Large helmet sizes available (62+ cm)
- Excellent ventilation with 12 air inlets and 5 air outlets
- Zoom Ace Urban: Finely adjustable adjustment system with handy adjustment wheel for customisable fit
- Large, highly mounted and integrated LED tail light with 180° visibility
- Fidlock magnetic strap buckle