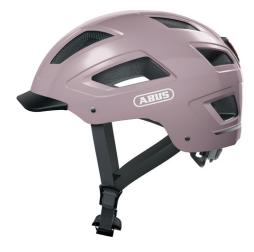

### THE BEST OF BOTH WORLDS

The Hyban 2.0 combines a particularly robust hard shellwith a huge air intakes.

In combination with the integrated, bright LED rear light, the Hyban 2.0 is the perfect everyday helmet for the city.

### Technologies

- ABS hard shell: Robust helmet made of EPS foam and injection molded outer shell
- High visibility: High visibility due to reflectors
- Bug mesh: Full protection from insects
- Ponytail compatibility: Perfect fit for people with long hair
- Full-ring: Adjustable ring connected to adjustment system enclosing all of the head
- XL Size Large helmet sizes available (62+ cm)
- Excellent ventilation with 5 air inlets and 8 air outlets
- Zoom Ace Urban: Finely adjustable adjustment system with handy adjustment wheel for customisable fit
- Large, highly mounted and integrated LED tail light with 180° visibility