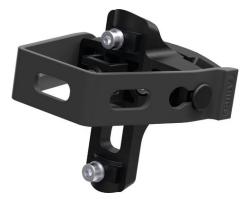

## Bracket SH SF BORDO<sup>™</sup> Saddlefix + rain cap

Seite 1 von 1

## Technologies

- Universal adapter for space-saving attachment of various BORDO<sup>™</sup> locks to saddle stays
- Your desired BORDO<sup>™</sup> lock can be fixed to the adapter together with the corresponding bracket
- A rain cap is included in the scope of delivery:as splash and weather protection for your BORDO™ lock
- The holes on the adapter are analogous to those on a water bottle holder, so that this or the SportFlex lock could also be fixed to the adapter
- Screws are included in the scope of delivery

## Operation and use

- Adapter for attachment to the saddle
- Suitable for brackets SH 5700, 6000 and 6500
- Practical rain cover and protection against dirt and moisture