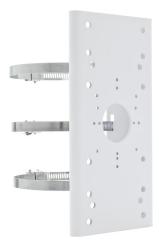

## Pole Mount

Art.-Nr. TVAC32000 Seite 1 von 1

Using the mast mount, selected cameras can be attached in inaccessible places or perfectly positioned on high masts as overview cameras. The cameras can be conveniently screwed onto the front cover, facilitating and speeding up the mounting process.

## **Technologies**

- Mount for easy attachment to masts and pipes
- Ideal for masts with a diameter of 67–127 mm
- Colour: white