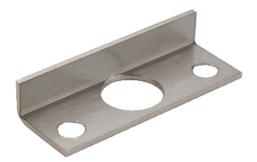

## Angle counterpart

Art.-Nr. AZZU10053

Seite 1 von 1

If the door does not allow the counterpart to the locking element to be fitted (sleeve included with the locking element), the angle counterpart can be used. The angle counterpart can be used universally for doors with DIN left and DIN right hinges.

## Technologies

• Can be used universally for doors with DIN left and DIN right hinges.

| Technical data - Angle counterpart |                 |
|------------------------------------|-----------------|
| Dimensions                         | 50 x 18 x 10 mm |
| Gross weight                       | 0,015 kg        |
| Height                             | 10 mm           |
| Housing material                   | Stainless steel |
| Length                             | 50 mm           |
| Net weight                         | 0,015 kg        |
| Width                              | 18 mm           |