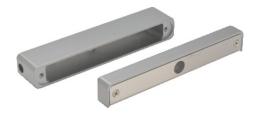

## Surface-mounted housing with counterpart for frame mounting

Art.-Nr. AZZU10055

Seite 1 von 1

Surface-mounted housing with counterpart especially for mounting the AZSE10100 and AZSE10000 locking element in the frame if it is not possible to mount the locking element in the door frame. The locking element can thus be mounted directly in the frame when the door opens to the outside.