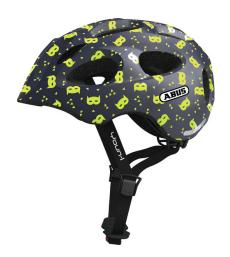

## Youn-I blue mask M

Seite 1 von 2

#### ONE BIKE HELMET - TWO GENERATIONS

A modern and safe bike helmet that appeals to two generations at once. The Youn-I model has enabled ABUS to bridge the gap between helmets for adults and helmets for young people.

Adults are role models for children and should therefore also wear a bike helmet. This could prevent many of the serious brain injuries caused by cycling accidents. However, women with smaller heads often cannot find a helmet that fits them properly. With a simple but modern look, this bike helmet meets the needs of both young cyclists as well as many women with smaller heads. The Youn-I boasts a simple, urban and fashionable look that appeals to both generations.

### **Technologies**

- In-Mold for a durable connection of the outer shell with shock-absorbing helmet material (EPS)
- Visor-like front edge ensuring enhanced protection for the face
- Deep temple and neck area for increased all-round protection
- Full shell reduces damage caused by the typical activities of a child
- Zoom Evo Kids precise adjustment system with an easy-to-grip adjustment wheel
- Large integrated rear LED light in a high position with 180° visibility
- Size adjustment with a full ring made from hard-wearing and mouldable plastic for optimum stability and form fitting
- Excellent ventilation with 5 air inlets and 12 air outlets that are connected by flow channels
- Foamed-in fly net
- Passive safety thanks to reflectors