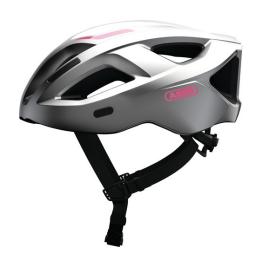

## Aduro 2.1 gleam silver L

Seite 1 von 2

BE SPORTY WHILE ON THE MOVE

The Aduro 2.1 is the perfect combination of performance and comfort. A helmet that can keep up with any speed.

The Aduro 2.1 is a helmet for ambitious bikers. With its intelligent features, perfect fit and high standards of absolute safety, the Aduro 2.1 is always the right choice for cycling.

## **Technologies**

- In-Mold for a durable connection with the outer shell with shock-absorbing helmet material (EPS)
- High visibility due to bright reflectors
- Foamed-in fly nets
- Ponytail compatibility: Helmet well suited to plait wearers
- Excellent ventilation with 3 air inlets and 10 air outlets connected with flow channels
- Zoom Ace: Finely adjustable adjustment system with handy adjustment wheel for customisable fit
- Size adjustment via a solid ring made of 2 plastic components for optimum stability and positive fit