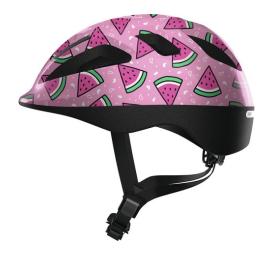

## Smooty 2.0 pink watermelon S

Seite 1 von 2

#### SAFETY FOR THE TINIEST TOTS

A helmet is essential, even for little ones riding in a child seat. The Smooty 2.0 is therefore especially aimed at the youngest road users.

The Smooty 2.0 is a helmet specially designed for toddlers who still take their bike tours as co-drivers in a child seat. Because safety on the road is most important for youngest cyclists.

Its ergonomics are specially adapted to this special situation. The Smooty 2.0 has a flat back that allows your child to sit straight and comfortably in the child seat. This is not only more comfortable on long tours, the upright sitting position also protects the neck and spine and is considered particularly safe.