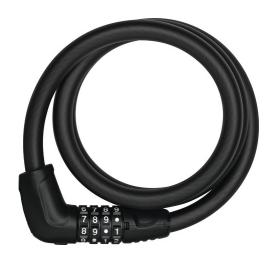

## Tresor 6415C/120/15 black + bracket SCMU

Seite 1 von 2

ABUS quality cable lock

The ABUS Tresor 6415C Cable Lock is a bike lock which comes with handy accessories and is a great, everyday supplement to your bike's security. Whether you use the ABUS Tresor 6415C Cable Lock as a single lock in situations where risk of theft is low or as a second lock, you can count on the ABUS quality.

With the ABUS Tresor 6415C Cable Lock, the essence is in the details: inside the discreet black PVC sleeve is a 15mm-thick, high-quality steel cable. The ABUS Tresor 6415C Cable Lock is available in 85 and 120cm, so you can choose the ideal version for your needs.

#### Technologies

- 15 mm thick, high-quality steel cable
- Plastic coating to prevent damage to the bicycle's paintwork
- Dark-touch function enables use in the dark, thanks to special number embossing
- Two-component number reels ensure long-term readability of the digits
- The number code can be set individually