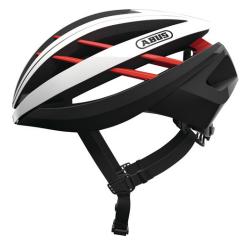

## Aventor blaze red L

Seite 1 von 2

#### PROTECTION MEETS COMFORT

The ideal helmet for road riders with high expectations. The Aventor promises high comfort for both training and competitive use.

The combination of innovative design, the latest technology, outstanding functionality, maximum ventilation and a low weight make the Aventor a real allrounder. The Aventor is the perfect helmet for cyclists who need a cool head for riding in high temperatures and on challenging stages.

#### Technologies

- In-Mold for a durable connection with the outer shell with shock-absorbing helmet material (EPS)
- Ponytail compatibility: Helmet good for people with long hair
- Half-surrounding plastic ring connected to adjustment system
- Lower edge protection: Provides the helmet with additional protection from external influences
- ActiCage: Structural reinforcement integrated into the EPS to optimize stability
- Zoom Ace: Fine adjustment system with handy dial for personalized fit