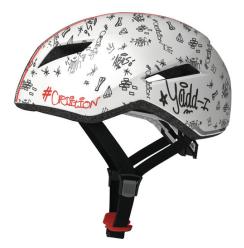

#### SAFETY WITH AN ANGULAR DESIGN

The cool Yadd-I helmet model is now also available in a special version for children and young people. With the Yadd-I Kid, children can ride their bikes particularly safely - and in style.

To encourage children and young people to wear a helmet, it needs to be comfortable, practical and cool. A good helmet can be worn almost as well as a baseball cap - provided that it is adjusted in just the right way. The recently developed Soft Tune System from ABUS automatically adapts to the wearer's features thanks to the flexible elastic fastener, and ensures an exceptional fit with maximum comfort. After it has been set for the first and only time, the helmet can be put on and taken off in no time - like a baseball cap.

#### Technologies

- In-Mold for a durable connection of the outer shell with shock-absorbing helmet material (EPS)
- Good visibility thanks to highly luminescent reflectors
- Ponytail compatibility the helmet is ideal for riders with ponytails
- Forced Air Cooling Technology intelligent ventilation system with five ventilation openings connected to one another by specially designed flow ducts
- Soft Tune System elastic, variable adjustment system for a secure fit and outstanding comfort